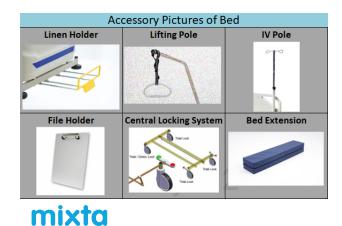

## **Optional Accessories**

- File Holder.
- Bed extension (15 cm with mattress).
- Lifting pole with triangle handle and height adjustable strap
- Linen Holder.
- Central locking system with three positions (lock, unlock, direction functions)
- Antidecubitic Mattress (22 and 28 density types).
- Battery.
- Trendelenburg position by gas piston.
- Weighing scale.
- Manual CPR
- Nurse control unit