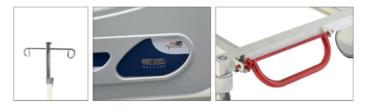

## **Technical Specifications**

- Back, Foot, Height, Trendelenburg / Anti Trendelenburg positions are adjusted with the help of a motor,
- Cardiac position, Fowler position, Examination position, Automatic Regression,
- Backrest : 75
- Footrest : 30 °
- Head and Foot parts are made of PP and can be easily removed.
- 4 side rails made of PP,
- · 4 castors, in 125 mm, 2 of them with brakes
- The bed platform is made of cleanable ABS plastic.
- Overall dimensions: 2140 x 1040 x (410-700) mm
- Bed platform: 1950 x 850 mm
- Crash bumpers at every corner.
- There are IV pole places in all corners.
- Angle indicator
- Drainage bag carriers

## **Optional Accessories**

- File Holder.
- Bed extension (15 cm with mattress).
- Lifting pole with triangle handle and height adjustable strap
- Linen Holder.
- Central locking system with three positions (lock, unlock, direction functions)
- Antidecubitic Mattress (22 and 28 density types).
- Battery.
- Trendelenburg position by gas piston.
- Weighing scale.
- Manual CPR
- Nurse control unit