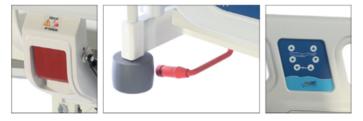

## **Technical Specifications**

- Back, Foot, Height, Trendelenburg / Anti Trendelenburg positions are adjusted with the help of a motor,
- Cardiac position, Fowler position, Examination position, Automatic Regression,
- Backrest : 75
- Footrest : 30 °
- Head and Foot parts are made of PP and can be easily removed.
- 4 side rails made of PP,
- · 4 castors, in 125 mm, 2 of them with brakes
- The bed platform is made of cleanable ABS plastic.
- Overall dimensions: 2140 x 1040 x (410-700) mm
- Bed platform: 1950 x 850 mm
- Crash bumpers at every corner.
- There are IV pole places in all corners.
- Angle indicator
- Drainage bag carriers