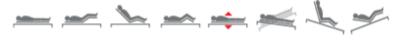

## **Technical Specifications**

- Back, Foot, Height, Trendelenburg / Anti Trendelenburg positions are adjusted with the help of a motor,
- Cardiac position, Fowler position, Examination position, Automatic Regression,
- Backrest : 75
- Footrest : 30 °
- Head and Foot parts are made of PP and can be easily removed.
- 4 side rails made of PP,
- · 4 castors, in 125 mm, 2 of them with brakes
- The bed platform is made of cleanable ABS plastic.
- Overall dimensions: 2140 x 1040 x (410-700) mm
- Bed platform: 1950 x 850 mm
- Crash bumpers at every corner.
- There are IV pole places in all corners.
- Angle indicator
- Drainage bag carriers