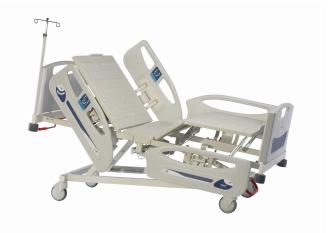

## Patient Bed With Four Electrical Motors MHY 4000

## **Technical Specifications**

- Back, Foot, Height, Trendelenburg / Anti Trendelenburg positions are adjusted with the help of a motor,
- Cardiac position, Fowler position, Examination position, Automatic Regression,
- Backrest : 75
- Footrest : 30 °
- Head and Foot parts are made of PP and can be easily removed.
- 4 side rails made of PP,
- · 4 castors, in 125 mm, 2 of them with brakes
- The bed platform is made of cleanable ABS plastic.
- Overall dimensions: 2140 x 1040 x (410-700) mm
- Bed platform: 1950 x 850 mm
- Crash bumpers at every corner.
- There are IV pole places in all corners.
- Angle indicator
- Drainage bag carriers